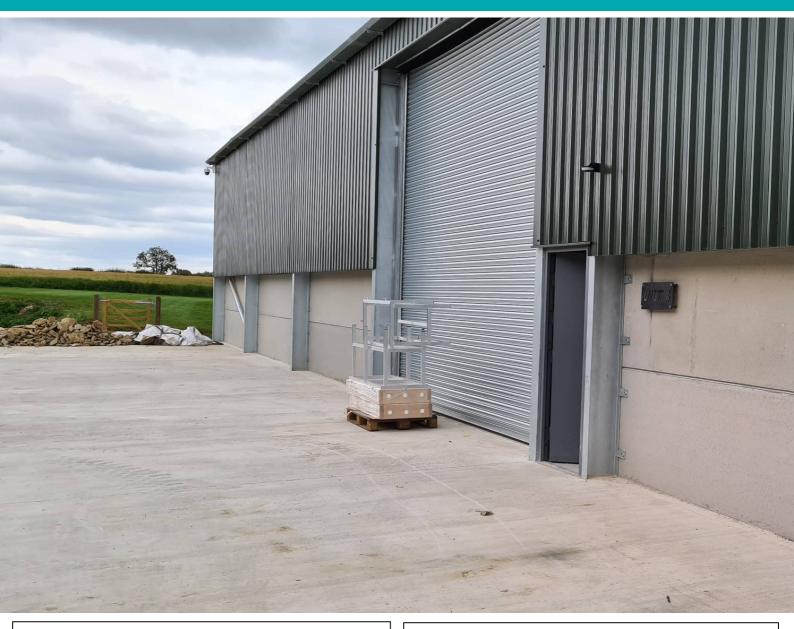

## Unit 3, Chedglow Field Farm, Upper Chedglow, Malmesbury, Wiltshire, SN16 9HA

A brand new secure steel portal frame unit situated just outside the quiet hamlet of Chedglow near Crudwell. The property benefits from an up and over roller shutter door, a personnel door to the side, a smooth concrete floor and a large outside yard.

Chedglow is situated within easy reach of Malmesbury, Tetbury and Cirencester.

- 5,000 sq ft of industrial space.
- Services: Mains water & electricity (32 amp 1 phase and 13 amp twin phase).
- Modern insulated building.
- To let as a whole: £2,917 pcm exclusive.
- Available immediately.
- Viewing by appointment; contact Andrew Stibbard on 07915 668232.